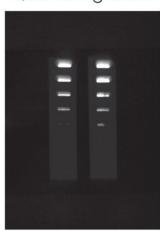

## - Improve chemiluminescent Western blots

Plastic Wrap

Background Quenching Sheet

# - Improve chemiluminescent Western blots

Plastik Wrap

Background Reduction Sheets