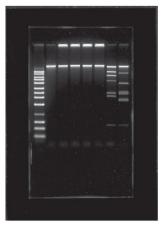

## **Description:**

Background Reduction Sheets obtains the best images of chemiluminescent Western blots and fluorescent blots and gels.

- IMPROVED IMAGES Capture better images by removing background fluorescence and light noise from the environment
- FLEXIBILITY Compatible with chemiluminescent and fluorescent Western blots, as well as gels stained with DNA and protein stains including SYBR green, SYBR Gold, ethidium bromide, SYPRO® Orange, SYPRO Ruby and more
- INCREASED SENSITIVITY Improve signal to noise ratios
- **CONVENIENT** Simply place the sheet under the blot or gel while imaging