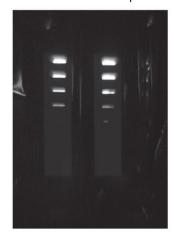

## - Improve chemiluminescent Western blots

Plastic Wrap

Background Quenching Sheet

# - Improve chemiluminescent Western blots

Plastik Wrap

Background Reduction Sheets