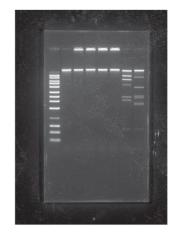

## **Description:**

Background Reduction Sheets obtains the best images of chemiluminescent Western blots and fluorescent blots and gels.

- IMPROVED IMAGES Capture better images by removing background fluorescence and light noise from the environment
- FLEXIBILITY Compatible with chemiluminescent and fluorescent Western blots, as well as gels stained with DNA and protein stains including SYBR green, SYBR Gold, ethidium bromide, SYPRO® Orange, SYPRO Ruby and more
- INCREASED SENSITIVITY Improve signal to noise ratios
- **CONVENIENT** Simply place the sheet under the blot or gel while imaging